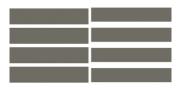

#### Plein

Lames de 160 x 15 mm pas de 80 mm

Lames de 160 x 15 mm

#### **LAMES DE 160 MM**

|          | Haacear Hors coac   |
|----------|---------------------|
|          | en mm               |
|          | (du sol au chapeau) |
| 2 lames  | 372                 |
| 3 lames  | 531                 |
| 4 lames  | 689                 |
| 5 lames  | 848                 |
| 6 lames  | 1 007               |
| 7 lames  | 1 166               |
| 8 lames  | 1 325               |
| 9 lames  | 1 484               |
| 10 lames | 1643                |
| 11 lames | 1 801               |
| 12 lames | 1 960               |
|          |                     |

#### LAMES DE 160 MM PAS DE 80 MM

|          | en mm<br>(du sol au chapeau) |
|----------|------------------------------|
| 2 lames  | 372                          |
| 3 lames  | 531                          |
| 4 lames  | 689                          |
| 5 lames  | 848                          |
| 6 lames  | 1 007                        |
| 7 lames  | 1 166                        |
| 8 lames  | 1 325                        |
| 9 lames  | 1 484                        |
| 10 lames | 1 643                        |
| 11 lames | 1 801                        |
| 12 lames | 1960                         |