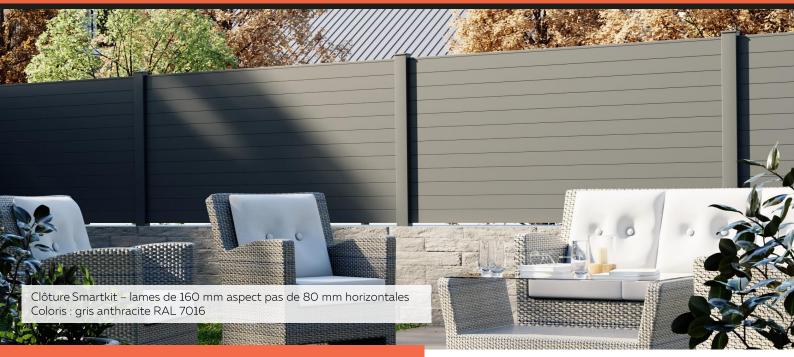

----------|---------------------|
|          | en mm               |
|          | (du sol au chapeau) |
| 2 lames  | 372                 |
| 3 lames  | 531                 |
| 4 lames  | 689                 |
| 5 lames  | 848                 |
| 6 lames  | 1 007               |
| 7 lames  | 1 166               |
| 8 lames  | 1 325               |
| 9 lames  | 1 484               |
| 10 lames | 1643                |
| 11 lames | 1 801               |
| 12 lames | 1 960               |
|          |                     |

STRUCTURE & FONCTIONNEMENT **GARANTIE 10 ANS** 

LAQUAGE **GARANTIE 25 ANS** 

Hauteur hors tout



Noir

Sablé

**RAL 7016** Gris anthracite

Texturé

**RAL 7039** 

Gris quartz Texturé

**RAL 9016** Blanc signalisation Brillant

4 coloris standards, Palette RAL en option



#### LAMES DE 160 MM PAS DE 80 MM





|          | en mm<br>(du sol au chapeau) |
|----------|------------------------------|
| 2 lames  | 372                          |
| 3 lames  | 531                          |
| 4 lames  | 689                          |
| 5 lames  | 848                          |
| 6 lames  | 1 007                        |
| 7 lames  | 1 166                        |
| 8 lames  | 1 325                        |
| 9 lames  | 1 484                        |
| 10 lames | 1 643                        |
| 11 lames | 1 801                        |
| 12 lames | 1960                         |

STRUCTURE & FONCTIONNEMENT **GARANTIE 10 ANS** 

LAQUAGE **GARANTIE 25 ANS** 

Hauteur hors tout



Noir

Sablé

**RAL 7016** Gris anthracite

Texturé

**RAL 7039** 

Texturé

Gris quart