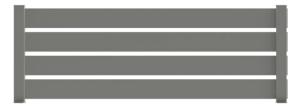

#### **BARREAUX DE 150 MM**

Espacement de 15 mm

Entretoise pour espacement 15 mm

Espacement de 30 mm

Entretoise pour espacement 30 mm

|          | (du sol au chapeau)    |                        |
|----------|------------------------|------------------------|
|          | Espacement<br>de 15 mm | Espacement<br>de 30 mm |
| 2 lames  | 365                    | 380                    |
| 3 lames  | 530                    | 560                    |
| 4 lames  | 695                    | 740                    |
| 5 lames  | 860                    | 920                    |
| 6 lames  | 1025                   | 1100                   |
| 7 lames  | 1190                   | 1280                   |
| 8 lames  | 1355                   | 1460                   |
| 9 lames  | 1520                   | 1640                   |
| 10 lames | 1685                   | 1820                   |
| 11 lames | 1850                   | 2000                   |

Hauteur hors tout en mm

STRUCTURE & FONCTIONNEMENT GARANTIE
10 ANS

LAQUAGE
GARANTIE
25 ANS

Noir 2100 Noir Sablé

RAL 7016 Gris anthracite Texturé

RAL 7039 Gris quartz Texturé

RAL 9016 Blanc signalisation Brillant