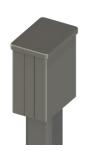

#### **3** Je choisis les poteaux et leur mode de fixation

#### Sur platine

Poteau droit

Poteau d'angle

Fixation murale

Demi-poteau

Pose à plat uniquement

#### 4 Je soigne les finitions

Closoir

Pour les lames 160 mm et aspect pas de 80 mm

Profil de finition

Cache-platine En option

Pente en redans