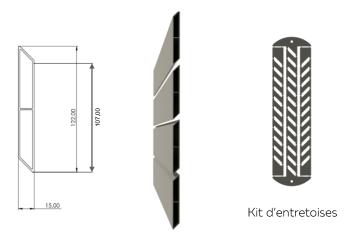

#### **BARREAUX DE 70 MM**

Espacement de 15 mm

Entretoise pour espacement 15 mm

Espacement de 30 mm

Entretoise pour espacement 30 mm

STRUCTURE & FONCTIONNEMENT GARANTIE 10 ANS

LAQUAGE
GARANTIE
25 ANS

Noir 2100 Noir Sablé

RAL 7016 Gris anthracite Texturé

RAL 7039 Gris quartz Texturé

RAL 9016 Blanc signalisation Brillant

Hauteur hors tout en mm (du sol au chapeau)

Espacement

Espacement

|          | de 15 mm | de 30 mm |
|----------|----------|----------|
| 2 lames  | 205      | 220      |
| 3 lames  | 290      | 320      |
| 4 lames  | 375      | 420      |
| 5 lames  | 460      | 520      |
| 6 lames  | 545      | 620      |
| 7 lames  | 630      | 720      |
| 8 lames  | 715      | 820      |
| 9 lames  | 800      | 920      |
| 10 lames | 885      | 1020     |
| 11 lames | 970      | 1120     |
| 12 lames | 1055     | 1220     |
| 13 lames | 1140     | 1320     |
| 14 lames | 1225     | 1420     |
| 15 lames | 1310     | 1520     |
| 16 lames | 1395     | 1620     |
| 17 lames | 1480     | 1720     |
| 18 lames | 1565     | 1820     |
| 19 lames | 1650     | 1920     |
| 20 lames | 1735     |          |
| 21 lames | 1820     |          |
| 22 lames | 1905     |          |
| 23 lames | 1990     |          |