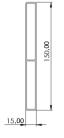

#### Données techniques

Sections:

Poteau droit :  $81 \times 53$  mm, angles variables de +/-  $15^{\circ}$  Poteau d'angle :  $81 \times 73$  mm, angles variables de  $60^{\circ}$ 

à 120°

Demi-poteau :  $20 \times 53$  mm, angles variables de  $\pm -15^{\circ}$ 

Entraxe maxi: 2 000 mm

Pose zone vent normal:

Sur platine : hauteur clôture < 1 800 mm Tube à sceller : hauteur clôture < 2 000 mm

Pose zone vent exposée :

Sur platine : hauteur clôture < 1 500 mm Tube à sceller : hauteur clôture < 2 000 mm