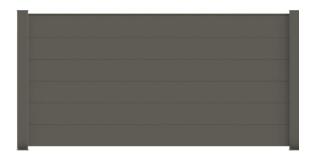

#### Plein

Lames de 160 x 15 mm pas de 80 mm

Lames de 160 x 15 mm

#### **LAMES DE 160 MM**

|          | Haacear Hors coac   |
|----------|---------------------|
|          | en mm               |
|          | (du sol au chapeau) |
| 2 lames  | 372                 |
| 3 lames  | 531                 |
| 4 lames  | 689                 |
| 5 lames  | 848                 |
| 6 lames  | 1 007               |
| 7 lames  | 1 166               |
| 8 lames  | 1 325               |
| 9 lames  | 1 484               |
| 10 lames | 1643                |
| 11 lames | 1 801               |
| 12 lames | 1 960               |
|          |                     |