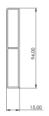

#### Données techniques

Sections:

Poteau droit :  $81 \times 53$  mm, angles variables de +/-  $15^{\circ}$  Poteau d'angle :  $81 \times 73$  mm, angles variables de  $60^{\circ}$ 

à 120°

Demi-poteau :  $20 \times 53$  mm, angles variables de  $\pm -15^{\circ}$ 

Entraxe maxi: 2 000 mm

Pose zone vent normal:

Sur platine : hauteur clôture < 1 800 mm Tube à sceller : hauteur clôture < 2 000 mm

Pose zone vent exposée :

Sur platine : hauteur clôture < 1 500 mm Tube à sceller : hauteur clôture < 2 000 mm