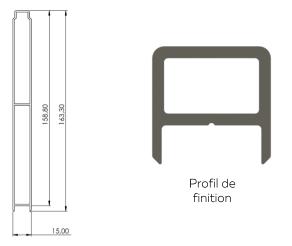

#### 4 Je soigne les finitions

Closoir

Pour les lames 160 mm et aspect pas de 80 mm

Profil de finition

Cache-platine En option

Pente en redans

#### Données techniques

Sections:

Poteau droit :  $81 \times 53$  mm, angles variables de +/-  $15^{\circ}$  Poteau d'angle :  $81 \times 73$  mm, angles variables de  $60^{\circ}$ 

à 120°

Demi-poteau :  $20 \times 53$  mm, angles variables de  $\pm -15^{\circ}$ 