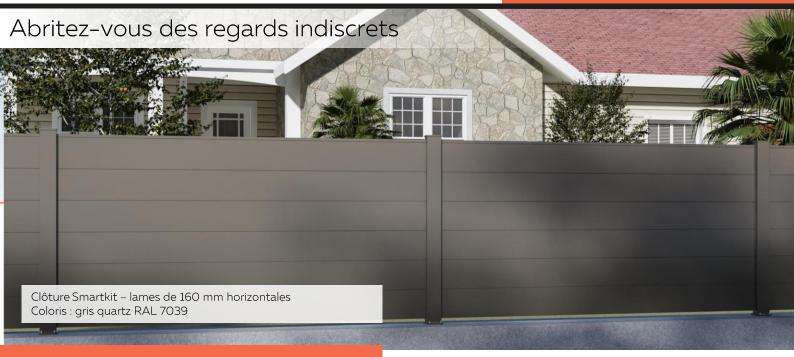

## **SMARTKIT**

Chez Aluconcept, nous croyons fermement que votre jardin mérite une clôture qui allie style, praticité et personnalisation. C'est pourquoi nous sommes fiers de vous présenter notre gamme de clôtures en kit, soigneusement conçue pour délimiter votre propriété avec élégance et simplicité.

Découvrez Smartkit - Votre clôture en kit personnalisée, accessible à tous .

Smartkit vous offre une clôture à la fois esthétique et résistante.

Protégez votre intimité avec style, tout en bénéficiant d'une solution sur mesure qui correspond à vos besoins spécifiques.

#### Plein

Lames de 160 x 15 mm pas de 80 mm

Lames de 160 x 15 mm

#### **LAMES DE 160 MM**

|          | Haacear Hors coac   |
|----------|---------------------|
|          | en mm               |
|          | (du sol au chapeau) |
| 2 lames  | 372                 |
| 3 lames  | 531                 |
| 4 lames  | 689                 |
| 5 lames  | 848                 |
| 6 lames  | 1 007               |
| 7 lames  | 1 166               |
| 8 lames  | 1 325               |
| 9 lames  | 1 484               |
| 10 lames | 1643                |
| 11 lames | 1 801               |
| 12 lames | 1 960               |
|          |                     |