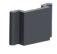

#### **Ajouré**

Barreaux de 150 mm espacés de 15 ou 30 mm

Barreaux de 94 mm espacés de 15 ou 30 mm

Barreaux de 70 mm espacés de 15 ou 30 mm

#### **BARREAUX DE 70 MM**

Espacement de 15 mm

Entretoise pour espacement 15 mm

Espacement de 30 mm

Entretoise pour espacement 30 mm

STRUCTURE & FONCTIONNEMENT GARANTIE 10 ANS

LAQUAGE
GARANTIE
25 ANS

Noir 2100 Noir Sablé

RAL 7016 Gris anthracite Texturé

RAL 7039 Gris quartz Texturé

RAL 9016 Blanc signalisation Brillant

Hauteur hors tout en mm (du sol au chapeau)

Espacement

Espacement

|          | de 15 mm | de 30 mm |
|----------|----------|----------|
| 2 lames  | 205      | 220      |
| 3 lames  | 290      | 320      |
| 4 lames  | 375      | 420      |
| 5 lames  | 460      | 520      |
| 6 lames  | 545      | 620      |
| 7 lames  | 630      | 720      |
| 8 lames  | 715      | 820      |
| 9 lames  | 800      | 920      |
| 10 lames | 885      | 1020     |
| 11 lames | 970      | 1120     |
| 12 lames | 1055     | 1220     |
| 13 lames | 1140     | 1320     |
| 14 lames | 1225     | 1420     |
| 15 lames | 1310     | 1520     |
| 16 lames | 1395     | 1620     |
| 17 lames | 1480     | 1720     |
| 18 lames | 1565     | 1820     |
| 19 lames | 1650     | 1920     |
| 20 lames | 1735     |          |
| 21 lames | 1820     |          |
| 22 lames | 1905     |          |
| 23 lames | 1990     |          |