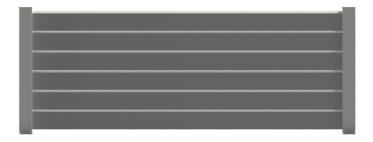

689                          |
| 5 lames  | 848                          |
| 6 lames  | 1 007                        |
| 7 lames  | 1 166                        |
| 8 lames  | 1 325                        |
| 9 lames  | 1 484                        |
| 10 lames | 1 643                        |
| 11 lames | 1 801                        |
| 12 lames | 1960                         |

STRUCTURE & FONCTIONNEMENT **GARANTIE 10 ANS** 

LAQUAGE **GARANTIE 25 ANS** 

Hauteur hors tout



Noir

Sablé

**RAL 7016** Gris anthracite

Texturé

**RAL 7039** 

Texturé

Gris quartz

**RAL 9016** Blanc signalisation Brillant

4 coloris standards, Palette RAL en option

## **CLÔTURES**

## PERSIENNÉES

Adoptez la version persiennée dans les régions exposées au vent



#### **BARREAUX PERSIENNES DE 122 MM**





| en mm               |
|---------------------|
| (du sol au chapeau) |
| 290                 |
| 408                 |
| 526                 |
| 644                 |
| 762                 |
| 880                 |
| 998                 |
| 1 116               |
| 1 234               |
| 1 352               |
| 1 470               |
| 1 588               |
| 1 706               |
| 1824                |
| 1 942               |
|                     |

Hauteur hors tout



Sablé



Texturé



Gris quartz Texturé



4 coloris standards, Palette RAL en option

## AJOURÉES



#### **BARREAUX DE 70 MM**



Espacement de 15 mm



Entretoise pour espacement 15 mm



Espacement de 30 mm



Entretoise pour espacement 30 mm



STRUCTURE & FONCTIONNEMENT GARANTIE 10 ANS

LAQUAGE
GARANTIE
25 ANS