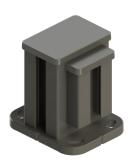

#### **3** Je choisis les poteaux et leur mode de fixation

#### En scellement

Tube à sceller 40 x 40 mm Profondeur du scellement 300 mm

Poteau droit

Poteau d'angle