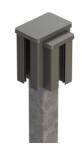

#### **3** Je choisis les poteaux et leur mode de fixation

#### En scellement

Tube à sceller 40 x 40 mm Profondeur du scellement 300 mm

Poteau droit

Poteau d'angle

#### 4 Je soigne les finitions

Closoir

Pour les lames 160 mm et aspect pas de 80 mm

Profil de finition

Cache-platine En option

Pente en redans