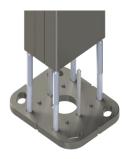

#### **3** Je choisis les poteaux et leur mode de fixation

#### Sur platine

Poteau droit

Poteau d'angle

Fixation murale

Demi-poteau

Pose à plat uniquement