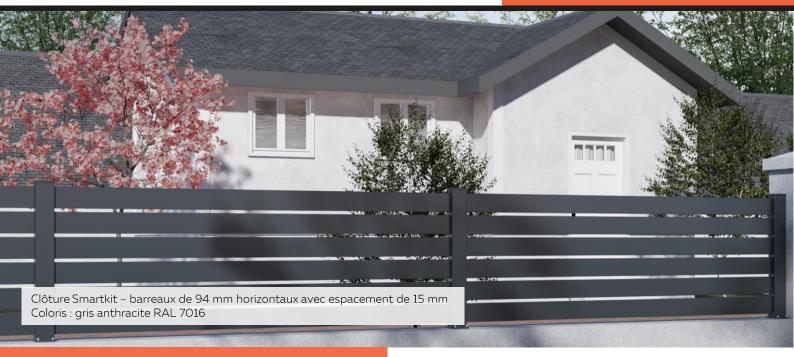

## **SMARTKIT**

Chez Aluconcept, nous croyons fermement que votre jardin mérite une clôture qui allie style, praticité et personnalisation. C'est pourquoi nous sommes fiers de vous présenter notre gamme de clôtures en kit, soigneusement conçue pour délimiter votre propriété avec élégance et simplicité.

Découvrez Smartkit - Votre clôture en kit personnalisée, accessible à tous .

Smartkit vous offre une clôture à la fois esthétique et résistante.

Protégez votre intimité avec style, tout en bénéficiant d'une solution sur mesure qui correspond à vos besoins spécifiques.

#### **BARREAUX DE 94 MM**

Espacement de 15 mm

Entretoise pour espacement 15 mm

Espacement de 30 mm

Entretoise pour espacement 30 mm

STRUCTURE & FONCTIONNEMENT GARANTIE

LAQUAGE
GARANTIE
25 ANS

Noir 2100 Noir Sablé

RAL 7016 Gris anthracite Texturé

RAL 7039 Gris quartz Texturé

|          | de 15 mm | de 30 mm |
|----------|----------|----------|
| 2 lames  | 253      | 268      |
| 3 lames  | 362      | 392      |
| 4 lames  | 471      | 516      |
| 5 lames  | 580      | 640      |
| 6 lames  | 689      | 764      |
| 7 lames  | 798      | 888      |
| 8 lames  | 907      | 1 012    |
| 9 lames  | 1016     | 1136     |
| 10 lames | 1125     | 1260     |