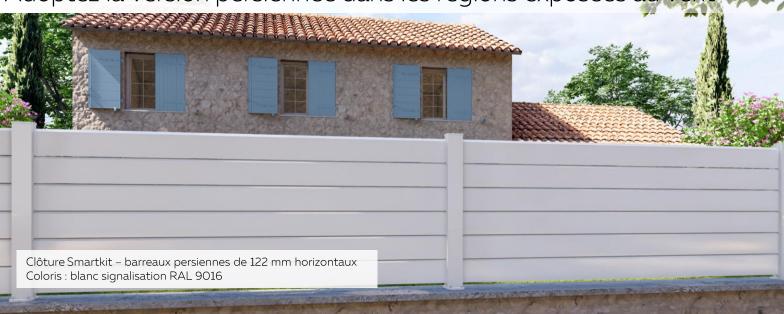

## PERSIENNÉES

Adoptez la version persiennée dans les régions exposées au vent

#### **BARREAUX PERSIENNES DE 122 MM**

| en mm               |
|---------------------|
| (du sol au chapeau) |
| 290                 |
| 408                 |
| 526                 |
| 644                 |
| 762                 |
| 880                 |
| 998                 |
| 1 116               |
| 1 234               |
| 1 352               |
| 1 470               |
| 1 588               |
| 1 706               |
| 1824                |
| 1 942               |
|                     |