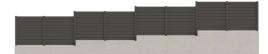

#### Plein

Lames de 160 x 15 mm pas de 80 mm

Lames de 160 x 15 mm

#### **LAMES DE 160 MM**

|          | Haacear Hors coac   |
|----------|---------------------|
|          | en mm               |
|          | (du sol au chapeau) |
| 2 lames  | 372                 |
| 3 lames  | 531                 |
| 4 lames  | 689                 |
| 5 lames  | 848                 |
| 6 lames  | 1 007               |
| 7 lames  | 1 166               |
| 8 lames  | 1 325               |
| 9 lames  | 1 484               |
| 10 lames | 1643                |
| 11 lames | 1 801               |
| 12 lames | 1 960               |
|          |                     |