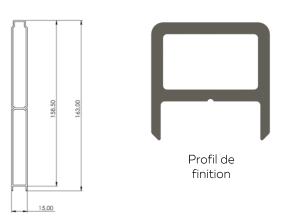

#### 4 Je soigne les finitions

Closoir

Pour les lames 160 mm et aspect pas de 80 mm

Profil de finition

Cache-platine En option

Pente en redans

#### Données techniques

Sections:

Poteau droit :  $81 \times 53$  mm, angles variables de +/-  $15^{\circ}$  Poteau d'angle :  $81 \times 73$  mm, angles variables de  $60^{\circ}$ 

à 120°

Demi-poteau :  $20 \times 53$  mm, angles variables de  $\pm -15^{\circ}$ 