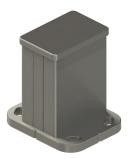

#### **3** Je choisis les poteaux et leur mode de fixation

#### En scellement

Tube à sceller 40 x 40 mm Profondeur du scellement 300 mm

Poteau droit

Poteau d'angle