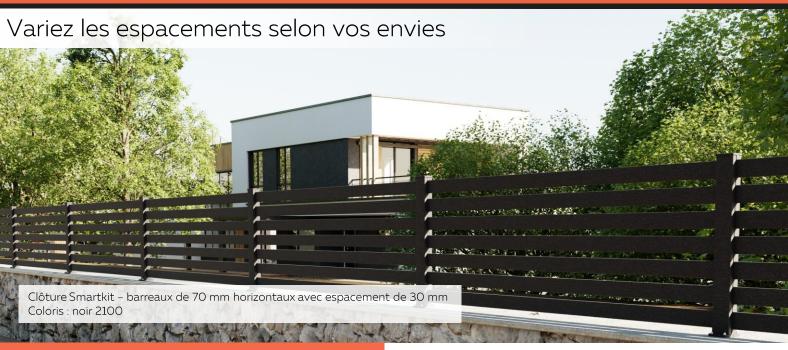

#### **Ajouré**

Barreaux de 150 mm espacés de 15 ou 30 mm

Barreaux de 94 mm espacés de 15 ou 30 mm

Barreaux de 70 mm espacés de 15 ou 30 mm

#### **BARREAUX DE 70 MM**

Espacement de 15 mm

Entretoise pour espacement 15 mm

Espacement de 30 mm

Entretoise pour espacement 30 mm

STRUCTURE & FONCTIONNEMENT GARANTIE 10 ANS

LAQUAGE
GARANTIE
25 ANS

Noir 2100 Noir Sablé

RAL 7016 Gris anthracite Texturé

RAL 7039 Gris quartz Texturé

RAL 9016 Blanc signalisation Brillant

Hauteur hors tout en mm (du sol au chapeau)

Espacement

Espacement

|          | de 15 mm | de 30 mm |
|----------|----------|----------|
| 2 lames  | 205      | 220      |
| 3 lames  | 290      | 320      |
| 4 lames  | 375      | 420      |
| 5 lames  | 460      | 520      |
| 6 lames  | 545      | 620      |
| 7 lames  | 630      | 720      |
| 8 lames  | 715      | 820      |
| 9 lames  | 800      | 920      |
| 10 lames | 885      | 1020     |
| 11 lames | 970      | 1120     |
| 12 lames | 1055     | 1220     |
| 13 lames | 1140     | 1320     |
| 14 lames | 1225     | 1420     |
| 15 lames | 1310     | 1520     |
| 16 lames | 1395     | 1620     |
| 17 lames | 1480     | 1720     |
| 18 lames | 1565     | 1820     |
| 19 lames | 1650     | 1920     |
| 20 lames | 1735     |          |
| 21 lames | 1820     |          |
| 22 lames | 1905     |          |
| 23 lames | 1990     |          |