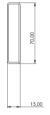

#### Données techniques

Sections:

Poteau droit :  $81 \times 53$  mm, angles variables de +/-  $15^{\circ}$  Poteau d'angle :  $81 \times 73$  mm, angles variables de  $60^{\circ}$ 

à 120°

Demi-poteau :  $20 \times 53$  mm, angles variables de  $\pm -15^{\circ}$ 

Entraxe maxi: 2 000 mm

Pose zone vent normal:

Sur platine : hauteur clôture < 1 800 mm Tube à sceller : hauteur clôture < 2 000 mm

Pose zone vent exposée :

Sur platine : hauteur clôture < 1 500 mm Tube à sceller : hauteur clôture < 2 000 mm