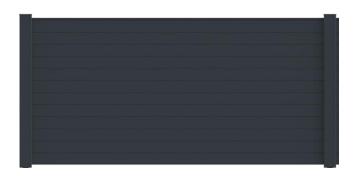

#### Plein

Lames de 160 x 15 mm pas de 80 mm

Lames de 160 x 15 mm

#### LAMES DE 160 MM PAS DE 80 MM

|          | en mm<br>(du sol au chapeau) |
|----------|------------------------------|
| 2 lames  | 372                          |
| 3 lames  | 531                          |
| 4 lames  | 689                          |
| 5 lames  | 848                          |
| 6 lames  | 1 007                        |
| 7 lames  | 1 166                        |
| 8 lames  | 1 325                        |
| 9 lames  | 1 484                        |
| 10 lames | 1 643                        |
| 11 lames | 1 801                        |
| 12 lames | 1960                         |