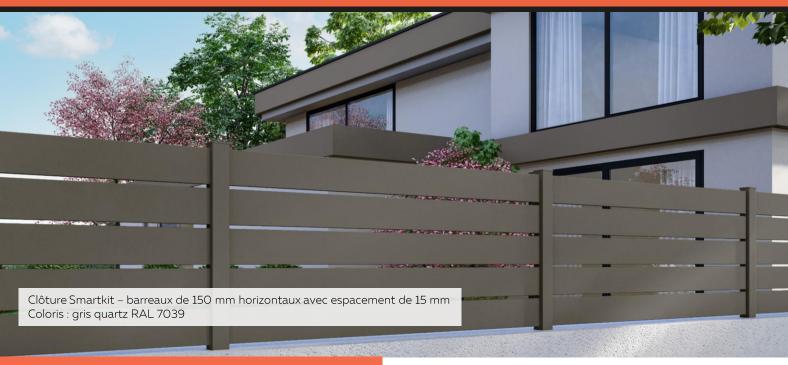

#### **BARREAUX DE 150 MM**

Espacement de 15 mm

Entretoise pour espacement 15 mm

Espacement de 30 mm

Entretoise pour espacement 30 mm

|          | (du sol au chapeau)    |                        |
|----------|------------------------|------------------------|
|          | Espacement<br>de 15 mm | Espacement<br>de 30 mm |
| 2 lames  | 365                    | 380                    |
| 3 lames  | 530                    | 560                    |
| 4 lames  | 695                    | 740                    |
| 5 lames  | 860                    | 920                    |
| 6 lames  | 1025                   | 1100                   |
| 7 lames  | 1190                   | 1280                   |
| 8 lames  | 1355                   | 1460                   |
| 9 lames  | 1520                   | 1640                   |
| 10 lames | 1685                   | 1820                   |
| 11 lames | 1850                   | 2000                   |

Hauteur hors tout en mm

STRUCTURE & FONCTIONNEMENT GARANTIE
10 ANS

LAQUAGE
GARANTIE
25 ANS

Noir 2100 Noir Sablé

RAL 7016 Gris anthracite Texturé

RAL 7039 Gris quartz Texturé

RAL 9016 Blanc signalisation Brillant