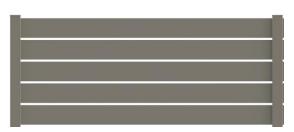

#### **Ajouré**

Barreaux de 150 mm espacés de 15 ou 30 mm

Barreaux de 94 mm espacés de 15 ou 30 mm

Barreaux de 70 mm espacés de 15 ou 30 mm

#### **BARREAUX DE 150 MM**

Espacement de 15 mm

Entretoise pour espacement 15 mm

Espacement de 30 mm

Entretoise pour espacement 30 mm

|          | (du sol au chapeau)    |                        |
|----------|------------------------|------------------------|
|          | Espacement<br>de 15 mm | Espacement<br>de 30 mm |
| 2 lames  | 365                    | 380                    |
| 3 lames  | 530                    | 560                    |
| 4 lames  | 695                    | 740                    |
| 5 lames  | 860                    | 920                    |
| 6 lames  | 1025                   | 1100                   |
| 7 lames  | 1190                   | 1280                   |
| 8 lames  | 1355                   | 1460                   |
| 9 lames  | 1520                   | 1640                   |
| 10 lames | 1685                   | 1820                   |
| 11 lames | 1850                   | 2000                   |